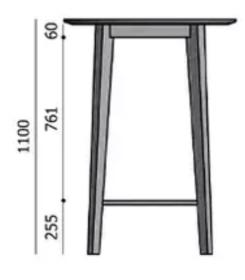

#### DESIGN

Vincent Dejonghe

LABEL

MOBITEC labelled product

TYPE

Total height of 110 cm

### SPECIAL FEATURES

the footrest is always made of black metal

**DIMENSIONS (CM)** 70x70cm - 80x80cm - 90x90cm

80x120cm - 80x140cm

Ø70cm -Ø80cm -Ø90cm