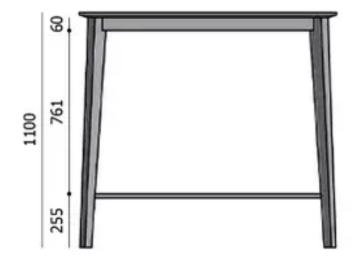

#### DESIGN

Vincent Dejonghe

LABEL

MOBITEC labelled product

TYPE

Total height of 110 cm

### SPECIAL FEATURES

the footrest is always made of black metal

**DIMENSIONS (CM)** 70x70cm - 80x80cm - 90x90cm

80x120cm - 80x140cm

Ø70cm -Ø80cm -Ø90cm