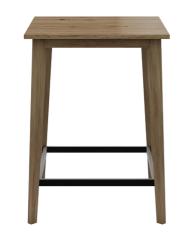

### MALLORCA T1200

(MALLORCA TOP 05 H110)

#### DESIGN

Vincent Dejonghe

LABEL

MOBITEC labelled product

TYPE

Total height of 110 cm

#### TABLETOP

24 mm rustic oak solid wood table top (W), straight edge

#### FEET

Solid wood feet, same species and stain as the top

### SPECIAL FEATURES

the footrest is always made of black metal

**DIMENSIONS (CM)** 70x70cm - 80x80cm - 90x90cm

80x120cm - 80x140cm

Ø70cm -Ø80cm -Ø90cm