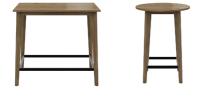

### SPECIAL FEATURES

the footrest is always made of black metal

**DIMENSIONS (CM)** 70x70cm - 80x80cm - 90x90cm

80x120cm - 80x140cm

Ø70cm -Ø80cm -Ø90cm