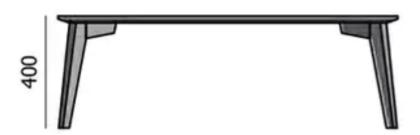

# **TYPE**

Total height of 40 cm

# **TABLETOP**

24 mm multiplex table top with a 0.9 mm FENIX surface, with natural coloured straight edge

#### FEET

solid wood legs - available in beech or oak

# **DIMENSIONS (CM)**

50x50cm - 60x60cm - 70x70cm - 80x80cm - 90x90cm

80x120cm

Ø60cm - Ø70cm - Ø80cm - Ø90cm