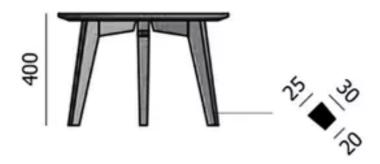

# **TYPE**

Total height of 40 cm

# **TABLETOP**

24 mm multiplex table top with a 0.9 mm FENIX surface, with natural coloured straight edge

#### FEET

solid wood legs - available in beech or oak

# **DIMENSIONS (CM)**

50x50cm - 60x60cm - 70x70cm - 80x80cm - 90x90cm

80x120cm

Ø60cm - Ø70cm - Ø80cm - Ø90cm