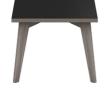

# **DIMENSIONS (CM)**

50x50cm - 60x60cm - 70x70cm - 80x80cm - 90x90cm

80x120cm

Ø60cm - Ø70cm - Ø80cm - Ø90cm