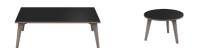

# **TYPE**

Total height of 40 cm

# **DIMENSIONS (CM)**

50x50cm - 60x60cm - 70x70cm - 80x80cm - 90x90cm

80x120cm

Ø60cm - Ø70cm - Ø80cm - Ø90cm

# **WEIGHT & PACKAGING**