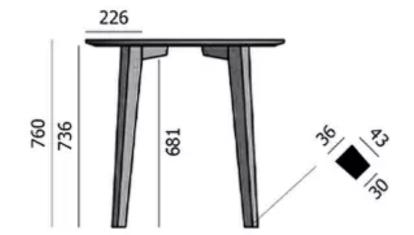

### DESIGN

Vincent Dejonghe

LABEL

MOBITEC labelled product

TYPE

Total height of 76 cm

### DIMENSIONS (CM)

70x70cm - 80x80cm - 90x90cm 80x120cm - 80x140cm ø70cm -ø80cm -ø90cm