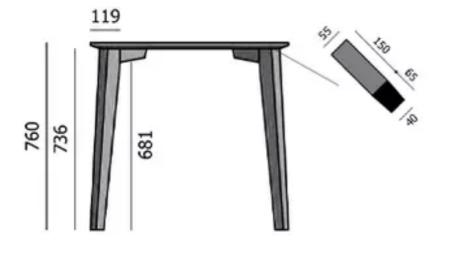

### DESIGN

Vincent Dejonghe

LABEL

MOBITEC labelled product

TYPE

Total height of 76 cm

### DIMENSIONS (CM)

70x70cm - 80x80cm - 90x90cm 80x120cm - 80x140cm ø70cm -ø80cm -ø90cm