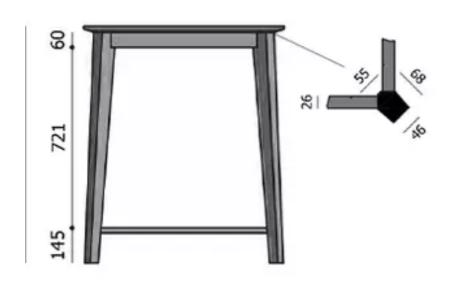

#### **TYPE**

Total height of 95 cm

#### FEET

solid wood legs - available in beech or oak

#### **SPECIAL FEATURES**

the footrest is always made of black metal