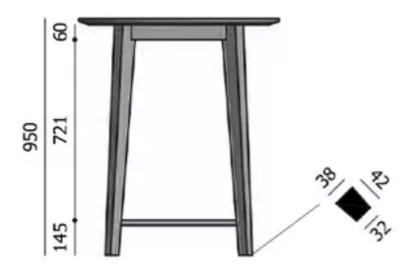

#### **TYPE**

Total height of 95 cm

#### FEET

solid wood legs - available in beech or oak

#### **SPECIAL FEATURES**

the footrest is always made of black metal