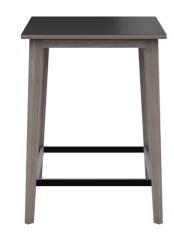

#### TYPE

Total height of 110 cm

#### TABLETOP

24 mm multiplex table top with a 0.9 mm FENIX surface, with natural coloured straight edge

#### FEET

solid wood legs - available in beech or oak

#### SPECIAL FEATURES

the footrest is always made of black metal