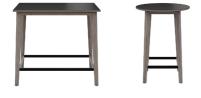

#### DIMENSIONS (CM)

70x70cm - 80x80cm - 90x90cm 80x120cm - 80x140cm ø70cm -ø80cm -ø90cm