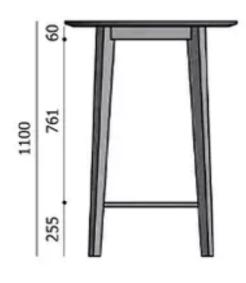

#### TYPE

Total height of 110 cm

#### FEET

solid wood legs - available in beech or oak

#### SPECIAL FEATURES

the footrest is always made of black metal