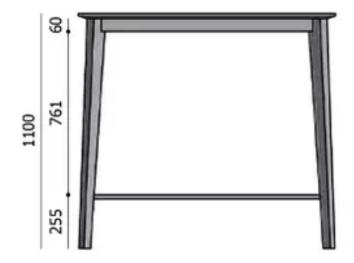

#### TYPE

Total height of 110 cm

#### FEET

solid wood legs - available in beech or oak

#### SPECIAL FEATURES

the footrest is always made of black metal