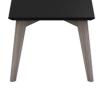

# **DIMENSIONS (CM)**

50x50cm - 60x60cm - 70x70cm - 80x80cm - 90x90cm

80x120cm

Ø60cm - Ø70cm - Ø80cm - Ø90cm