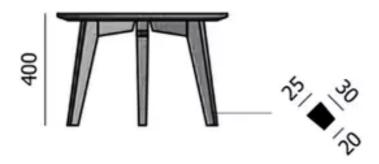

## **TYPE**

Total height of 40 cm

## **TABLETOP**

24 mm multiplex table top with a 0.9 mm FENIX surface, with black coloured bevelled edge.

#### FEET

solid wood legs - available in beech or oak

# **DIMENSIONS (CM)**

50x50cm - 60x60cm - 70x70cm - 80x80cm - 90x90cm

80x120cm

Ø60cm - Ø70cm - Ø80cm - Ø90cm