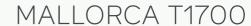

#### FEET

solid wood legs - available in beech or oak

## **TYPE**

Total height of 40 cm

## **TABLETOP**

24 mm multiplex table top with a 0.9 mm FENIX surface, with black coloured bevelled edge.