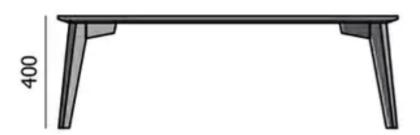

## **TYPE**

Total height of 40 cm

#### FEET

solid wood legs - available in beech or oak

# **DIMENSIONS (CM)**

50x50cm - 60x60cm - 70x70cm - 80x80cm - 90x90cm

80x120cm

Ø60cm - Ø70cm - Ø80cm - Ø90cm