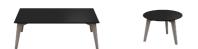

(MALLORCA TOP 08 H40)

## **DISTRIBUTION**

CONTRACT general and RETAIL X'clusive collection

## **DESIGN**

Vincent Dejonghe

#### **LABEL**

MOBITEC labelled product

## **TYPE**

Total height of 40 cm





## **TABLETOP**

24 mm multiplex table top with a 0.9 mm FENIX surface, with black coloured bevelled edge.

# EXTENSION(S)

This version is always without extension

#### FEET

solid wood legs - available in beech or oak

# **SPECIAL FEATURES**

\_

## **SECURITY**

Our tables are heavy and require two people to assemble or move them.

# **DIMENSIONS (CM)**

50x50cm - 60x60cm - 70x70cm - 80x80cm - 90x90cm

80x120cm

Ø60cm - Ø70cm - Ø80cm - Ø90cm



# MALLORCA T1700

WHICH SIZE?

# **WEIGHT & PACKAGING**