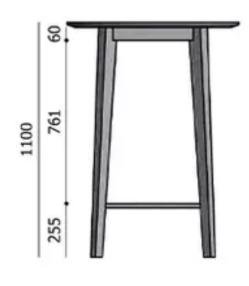

### TYPE

Total height of 110 cm

#### FEET

solid wood legs - available in beech or oak

#### SPECIAL FEATURES

the footrest is always made of black metal