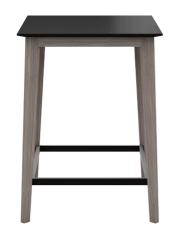

### TYPE

Total height of 110 cm

#### TABLETOP

24 mm multiplex table top with a 0.9 mm FENIX surface, with black coloured bevelled edge.

#### FEET

solid wood legs - available in beech or oak

#### SPECIAL FEATURES

the footrest is always made of black metal