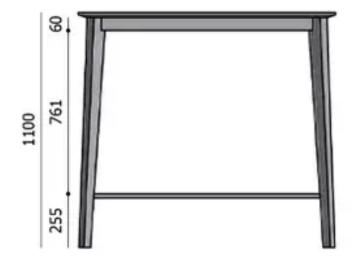

### TYPE

Total height of 110 cm

#### FEET

solid wood legs - available in beech or oak

#### SPECIAL FEATURES

the footrest is always made of black metal