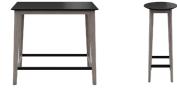

### TYPE

Total height of 110 cm

#### TABLETOP

24 mm multiplex table top with a 0.9 mm FENIX surface, with black coloured bevelled edge.

#### FEET

solid wood legs - available in beech or oak

#### SPECIAL FEATURES

the footrest is always made of black metal