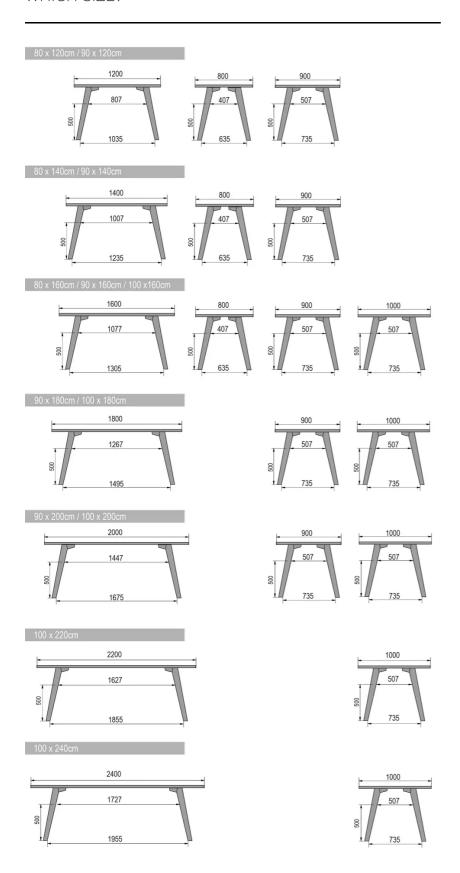

## **DIMENSIONS (CM)**

80x80cm - 80x120cm - 80x140cm - 80x160cm

90x90cm - 90x120cm - 90x140cm - 90x160cm - 90x180 cm - 90x200cm

100x100cm - 100x160cm - 100x180cm - 100x200cm - 100x220cm - 100x240cm

# MOOD T1 T0200

WHICH SIZE?