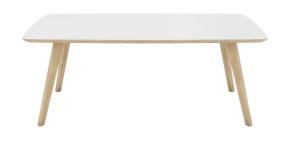

#### **TYPE**

dining room table, total height 76cm

#### **TABLETOP**

30mm multiplex tabletop with a 0.8mm white melamine surface, natural coloured bevelled edge.

#### **FEET**

Solid wood