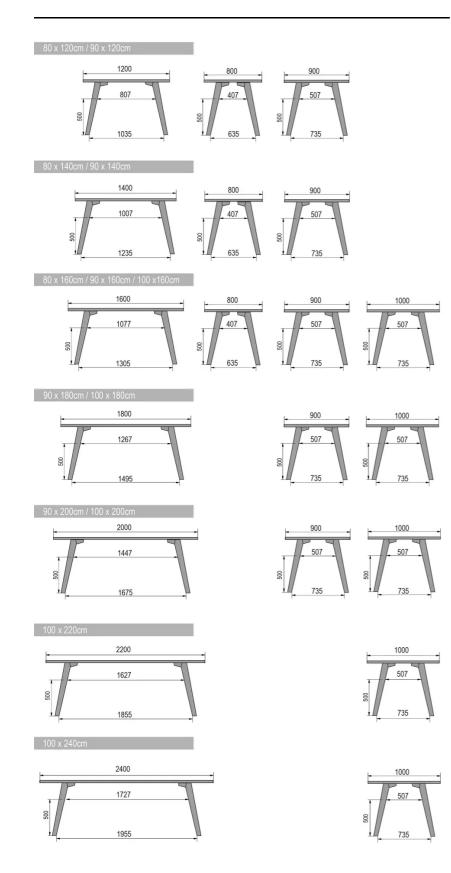

### DIMENSIONS (CM)

80x80cm - 80x120cm - 80x140cm - 80x160cm

90x90cm - 90x120cm - 90x140cm - 90x160cm - 90x180 cm - 90x200cm

100x100cm - 100x160cm - 100x180cm - 100x200cm - 100x220cm - 100x240cm

# MOOD T1 T0300 WHICH SIZE?