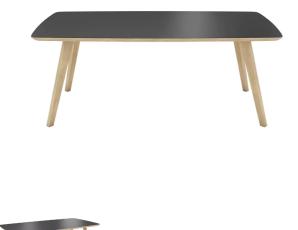

# MOOD T1 T0300

(MOOD#T1 H76 05 PB)

#### TYPE

dining room table, total height 76cm

### TABLETOP

30mm multiplex tabletop with a 0.9mm FENIX surface, natural coloured bevelled edge.

#### FEET

Solid wood