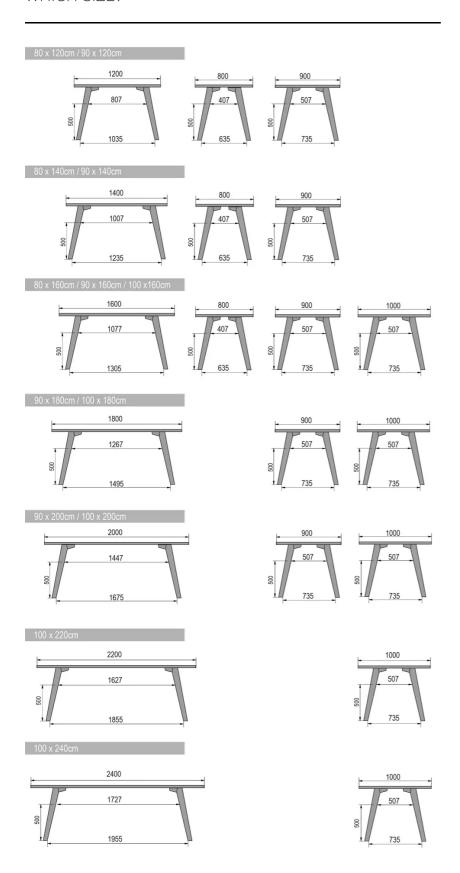

# **DIMENSIONS (CM)**

80x80cm - 80x120cm - 80x140cm - 80x160cm

90x90cm - 90x120cm - 90x140cm - 90x160cm - 90x180 cm - 90x200cm

100x100cm - 100x160cm - 100x180cm - 100x200cm - 100x220cm - 100x240cm

# MOOD T3 T0100

WHICH SIZE?