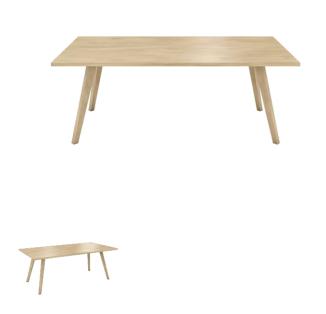

#### **TYPE**

dining room table, total height 76cm

#### **TABLETOP**

30mm solid wood, bevelled edge available in beech, oak, rustic oak or walnut

#### **FEET**

Solid wood