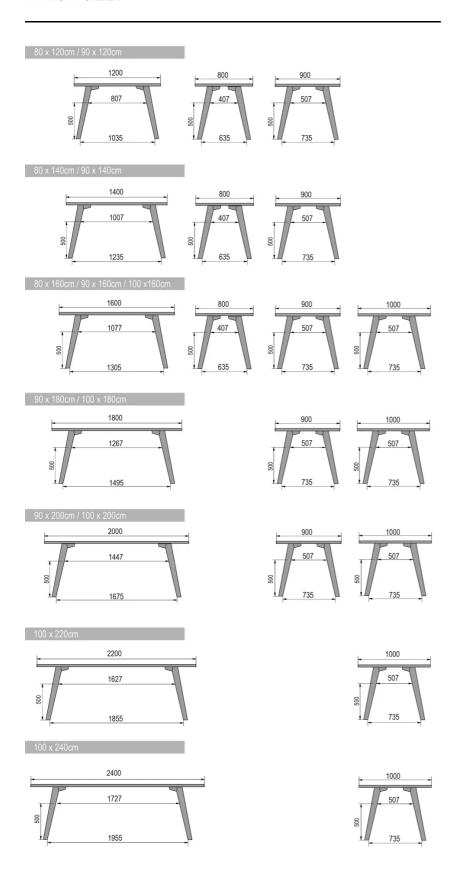

# **DIMENSIONS (CM)**

80x80cm - 80x120cm - 80x140cm - 80x160cm

90x90cm - 90x120cm - 90x140cm - 90x160cm - 90x180 cm - 90x200cm

100x100cm - 100x160cm - 100x180cm - 100x200cm - 100x220cm - 100x240cm

# MOOD T3 T0200

WHICH SIZE?