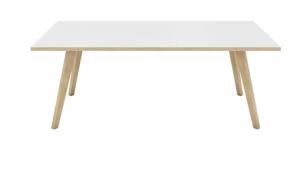

### **TYPE**

dining room table, total height 76cm

# **TABLETOP**

30mm multiplex tabletop with a 0.8mm white melamine surface, natural coloured bevelled edge.

### **FEET**

Solid wood