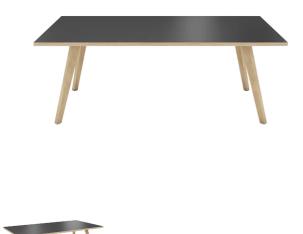

# MOOD T3 T0300

(MOOD#T3 H76 05 PB)

#### TYPE

dining room table, total height 76cm

### TABLETOP

30mm multiplex tabletop with a 0.9mm FENIX surface, natural coloured bevelled edge.

#### FEET

Solid wood

### DIMENSIONS (CM)

80x80cm - 80x120cm - 80x140cm - 80x160cm

90x90cm - 90x120cm - 90x140cm - 90x160cm - 90x180 cm - 90x200cm

100x100cm - 100x160cm - 100x180cm - 100x200cm - 100x220cm - 100x240cm