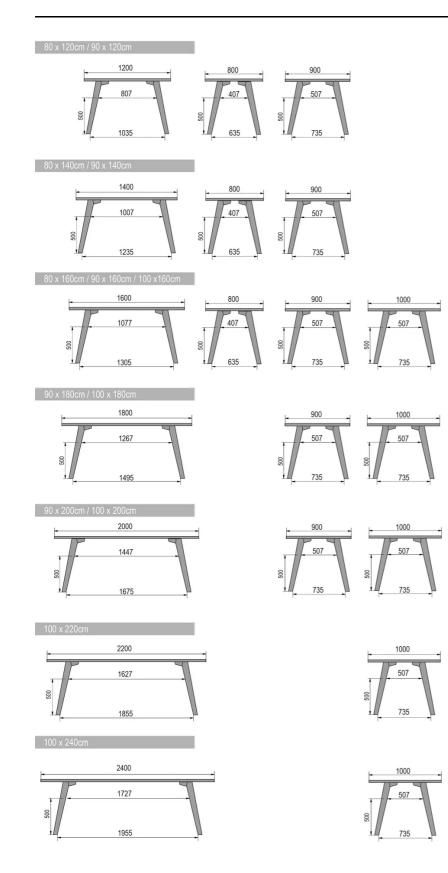

### DIMENSIONS (CM)

80x80cm - 80x120cm - 80x140cm - 80x160cm

90x90cm - 90x120cm - 90x140cm - 90x160cm - 90x180 cm - 90x200cm

100x100cm - 100x160cm - 100x180cm - 100x200cm - 100x220cm - 100x240cm

# MOOD T3 T0300 WHICH SIZE?

WEIGHT & PACKAGING