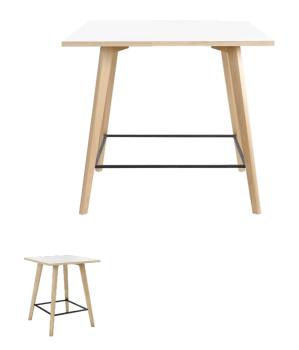

## MOOD T3 T1400

(MOOD#T3 H110 03 PB)

#### **TYPE**

bar table, total height 110cm

#### **TABLETOP**

30mm multiplex tabletop with a 0.8mm white melamine surface, natural coloured bevelled edge.

#### **EXTENSION(S)**

This version is always without extension

#### **FEET**

Solid wood

#### **SPECIAL FEATURES**

the footrest is always made of black metal

#### **DIMENSIONS (CM)**

80x80cm - 80x120cm - 80x140cm - 80x160cm

90x90cm - 90x120cm - 90x140cm - 90x160cm - 90x180cm