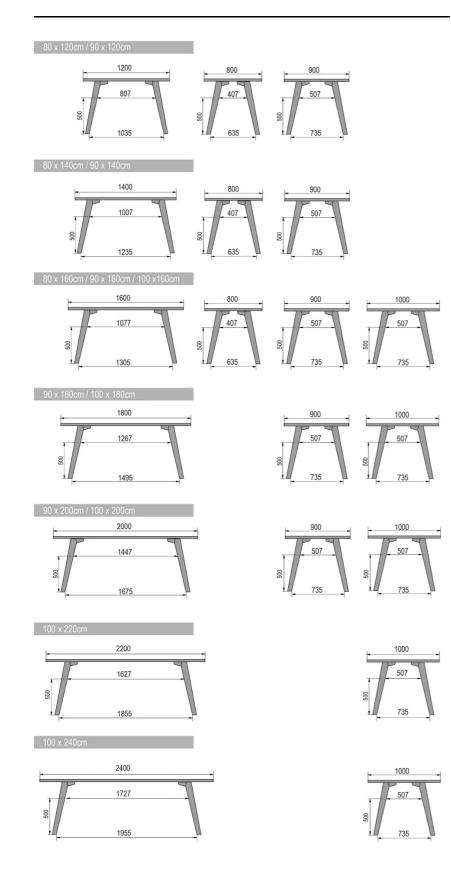

#### DIMENSIONS (CM)

80x80cm - 80x120cm - 80x140cm - 80x160cm

90x90cm - 90x120cm - 90x140cm - 90x160cm - 90x180cm

### MOOD T3 T1500 WHICH SIZE?