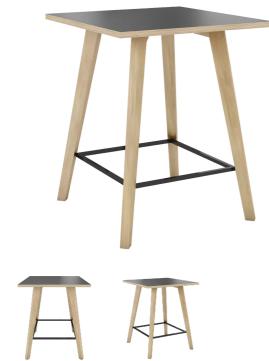

# MOOD T3 T1500

(MOOD#T3 H110 05 PB)

### TYPE

bar table, total height 110cm

30mm multiplex tabletop with a 0.9mm FENIX surface, natural coloured bevelled edge.

#### FEET

Solid wood

#### SPECIAL FEATURES

the footrest is always made of black metal