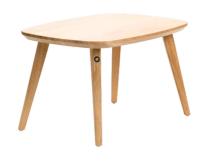

# PAMP TO600

(PAMP TABLE 50X70CM PB)

## **TYPE**

Side table, living room table, total height 40cm

### **TABLETOP**

30mm solid wood - available in beech, oak, rustic oak or walnut

## FEET

Solid wood

## **DIMENSIONS (CM)**

50x70cm

| PAMP T | 0000 |
|--------|------|
|        |      |

WHICH SIZE?

WEIGHT & PACKAGING