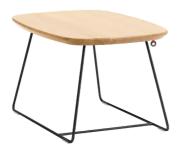

# PAMP T0800

(PAMP TABLE 50X70CM PM)

## **TYPE**

Side table, living room table, total height 40cm

## **TABLETOP**

30mm solid wood - available in beech, oak, rustic oak or walnut

## FEET

in metal, the colour is at your choice

# **DIMENSIONS (CM)**

50x70cm

| PAMP | T0800 |
|------|-------|
|      | 10000 |

WHICH SIZE?

WEIGHT & PACKAGING