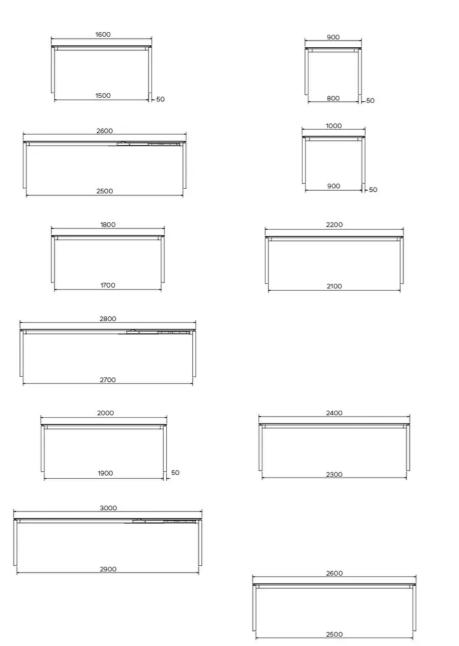

### DIMENSIONS (CM)

90 x 160 cm - 90 x 180 cm - 100 x 180 cm - 100 x 200 cm 100 x 220 cm - 100 x 240 cm - 100 x 260 cm

# TERRA TO100 WHICH SIZE?