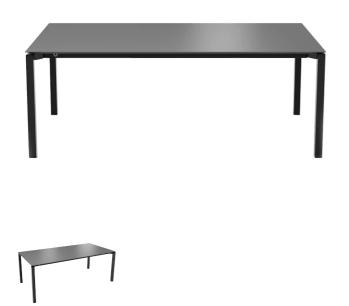

# TERRA TO100

(TERRA PM1 -EXT)

# TYPE

dining room table, total height 76cm

#### TABLETOP

21 mm MDF board, with black coloured bevelled edge, covered with a 3 mm ceramic surface.

#### FEET

Metal frame and feet, lacquer finish in all Mobitec metal colors possible (except A11 and A24).

### DIMENSIONS (CM)

90 x 160 cm - 90 x 180 cm - 100 x 180 cm - 100 x 200 cm 100 x 220 cm - 100 x 240 cm - 100 x 260 cm