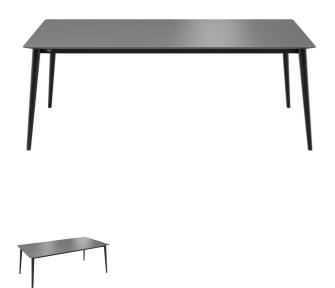

## TERRA TO300

(TERRA PM2 -EXT)

#### TYPE

dining room table, total height 76cm

#### TABLETOP

21 mm MDF board, with black coloured bevelled edge, covered with a 3 mm ceramic surface.

#### FEET

Metal frame and feet, lacquer finish in all Mobitec metal colors possible (except A11 and A24). The side frames are always in the same colour as the feet.