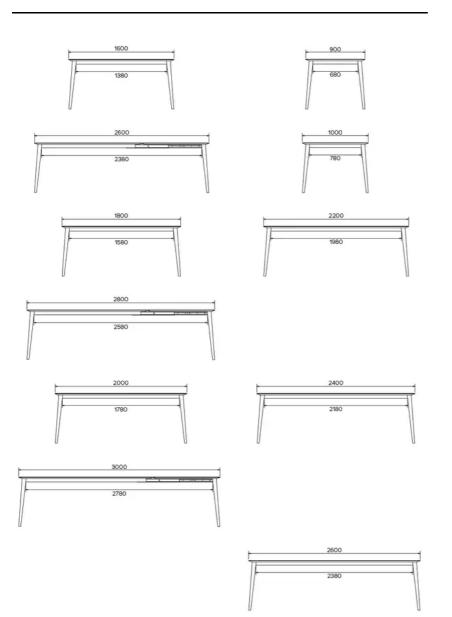

#### DIMENSIONS (CM)

90 x 160 cm - 90 x 180 cm - 100 x 180 cm - 100 x 200 cm 100 x 220 cm - 100 x 240 cm - 100 x 260 cm

### TERRA TO300 WHICH SIZE?

WEIGHT & PACKAGING