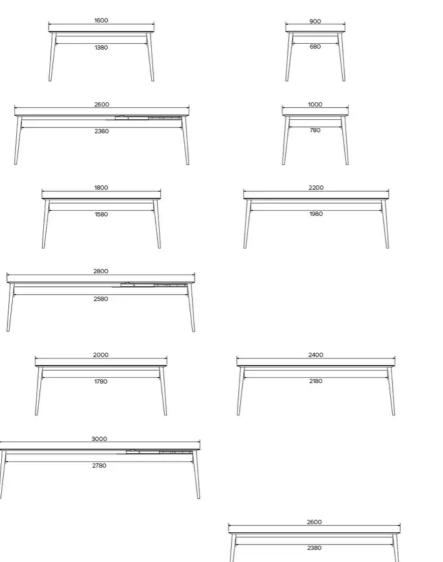

#### DIMENSIONS (CM)

90 x 160/260 cm - 90 x 180/280 cm 100 x 180/280 cm - 100 x 200/300 cm

## TERRA TO401 WHICH SIZE?

WEIGHT & PACKAGING