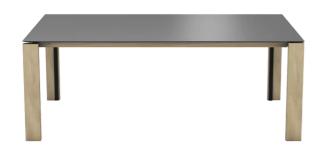

# TERRA TO500

(TERRA PB1 -EXT)

#### **TYPE**

dining room table, total height 76cm

#### **TABLETOP**

21 mm MDF board, with black coloured bevelled edge, covered with a 3 mm ceramic surface.

#### FEET

Feet made of metal covered with wood. Top and side frames always in the same wood species and colour as the colour as the wooden feet. The metal part of the base is possible in all Mobitec metal colours (except A11 and A24).