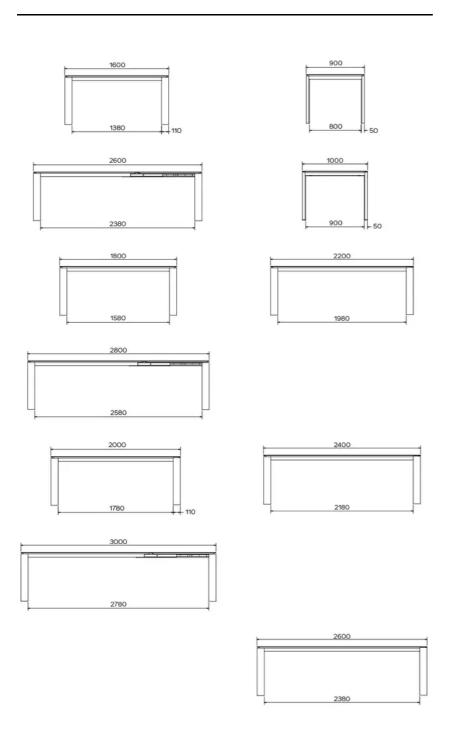

# **DIMENSIONS (CM)**

90 x 160 cm - 90 x 180 cm - 100 x 180 cm - 100 x 200 cm 100 x 220 cm - 100 x 240 cm - 100 x 260 cm

# **TERRA T0500**

WHICH SIZE?