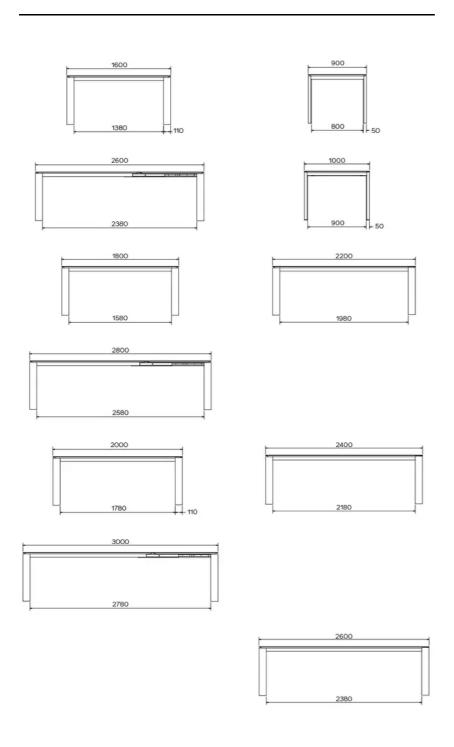

# **TERRA T0601**

WHICH SIZE?

# **DIMENSIONS (CM)**

90 x 160/260 cm - 90 x 180/280 cm 100 x 180/280 cm - 100 x 200/300 cm