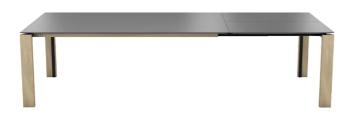

# **TERRA T0601**

(TERRA PB1 +EXT)

# **TYPE**

dining room table, total height 76cm

#### **TABLETOP**

21 mm MDF board, with black coloured bevelled edge, covered with a 3 mm ceramic surface.

# EXTENSION(S)

100cm extension-leaf, simple butterfly extension mechanism

#### FEET

Feet made of metal covered with wood. Top and side frames always in the same wood species and colour as the colour as the wooden feet. The metal part of the base is possible in all Mobitec metal colours (except A11 and A24).

# **DIMENSIONS (CM)**

90 x 160/260 cm - 90 x 180/280 cm 100 x 180/280 cm - 100 x 200/300 cm