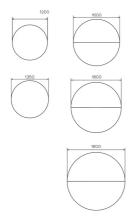

their position, feet are always in solid oak and equipped with adjustable WAGNER® glides.

Metal frame in steel wire  $\emptyset$ 12 mm. The color of this metal structure is at your choice, among our range of metal colors.

## SPECIAL FEATURES

For technical reasons, the table top can be supplied in several parts to fixed together. Depending on the size, the top can be made up of 2, 4 or even 6 different parts. When a table top is made up of several parts, these are screwed together from underneath the table to form the complete tray.

#### SECURITY

Our tables are heavy and require two people to assemble or move them.

## DIMENSIONS (CM)

Ø120cm - Ø135cm - Ø160cm - Ø180cm - Ø200cm

# mobitec

Mobitec, Mobitec Systems SA, Stockbergerweg 11, 4700 Eupen, info@mobitec.be

WEIGHT & PACKAGING