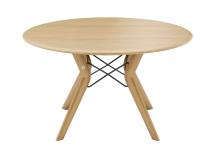

# TRAVA TO100

(TRAVA CONF M-01 -TOP)

#### TYPE

Meeting table, total height 76cm.

#### TABLETOD

30mm thick Top exclusively in solid oak, with "soft touch" edge, available in all shades of oak.

#### EEE1

Depending on the size of the table there are 3 types of feet.

Regardless of their position, feet are always in solid oak and equipped with adjustable WAGNER® glides.

Metal frame in steel wire  $\emptyset$ 12 mm. The color of this metal structure is at your choice, among our range of metal colors.