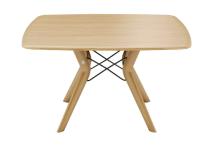

# TRAVA TO300

(TRAVA CONF I-01 -TOP)

#### TYPE

Meeting table, total height 76cm

#### TABLETOP

30mm thick Top exclusively in solid oak, with "soft touch" edge, available in all shades of oak.

#### EEE.

Depending on the size of the table there are 3 types of feet.

Regardless of their position, feet are always in solid oak and equipped with adjustable WAGNER® glides.

Metal frame in steel wire  $\emptyset$ 12 mm. The color of this metal structure is at your choice, among our range of metal colors.