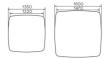

table WAGNER® glides.

Metal frame in steel wire  $\emptyset$ 12 mm. The color of this metal structure is at your choice, among our range of metal colors.

## SPECIAL FEATURES

For technical reasons, the table top can be supplied in several parts to fixed together. Depending on the size, the top can be made up of 2, 4 or even 6 different parts. When a table top is made up of several parts, these are screwed together from underneath the table to form the complete tray.

#### SECURITY

Our tables are heavy and require two people to assemble or move them.

## DIMENSIONS (CM)

135x135cm - 160x160cm

# mobitec

Mobitec, Mobitec Systems SA, Stockbergerweg 11, 4700 Eupen, info@mobitec.be

| TR | AVA | T03 | 300 |
|----|-----|-----|-----|
|    |     |     |     |

WHICH SIZE?

WEIGHT & PACKAGING