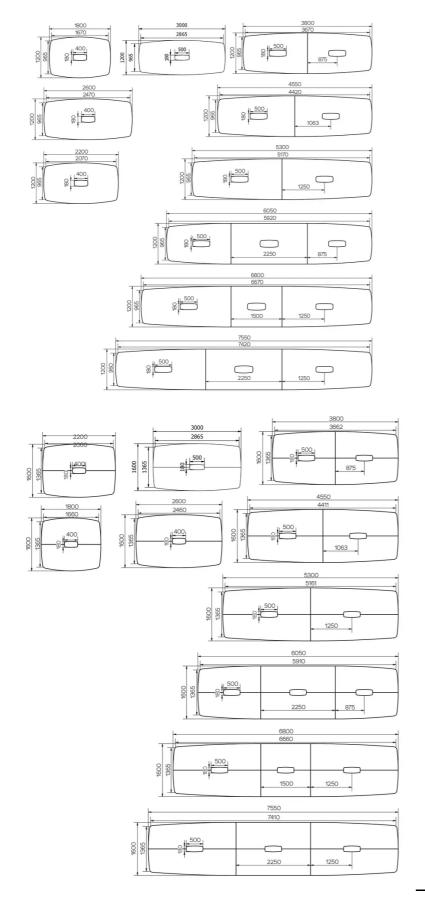

# **DIMENSIONS (CM)**

120x180 - 120x220 - 120x260 - 120x305 - 120x380 - 120x455 - 120x530 - 120x605 - 120x680 - 120x755cm 160x180 - 160x220 - 160x260 - 160x305 - 160x380 - 160x455 - 160x530 - 160x605 - 160x680 - 160x755cm

# TRAVA TO500

WHICH SIZE?