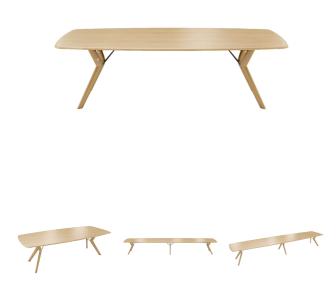

# TRAVA TO500

(TRAVA CONF I-01 -TOP)

#### **TYPE**

Meeting table, total height 76cm.

#### **TABLETOP**

30mm thick Top exclusively in solid oak, with "soft touch" edge, available in all shades of oak.

#### FEET

Depending on the size of the table there are 3 types of feet

Regardless of their position, feet are always in solid oak and equipped with adjustable WAGNER® glides.

Metal frame in steel wire Ø12 mm. The color of this metal structure is at your choice, among our range of metal colors.

### **SPECIAL FEATURES**

For technical reasons, the table top can be supplied in several parts to fixed together.

Depending on the size, the top can be made up of 2, 4 or even 6 different parts.

When a table top is made up of several parts, these are screwed together from underneath the table to form the complete tray.