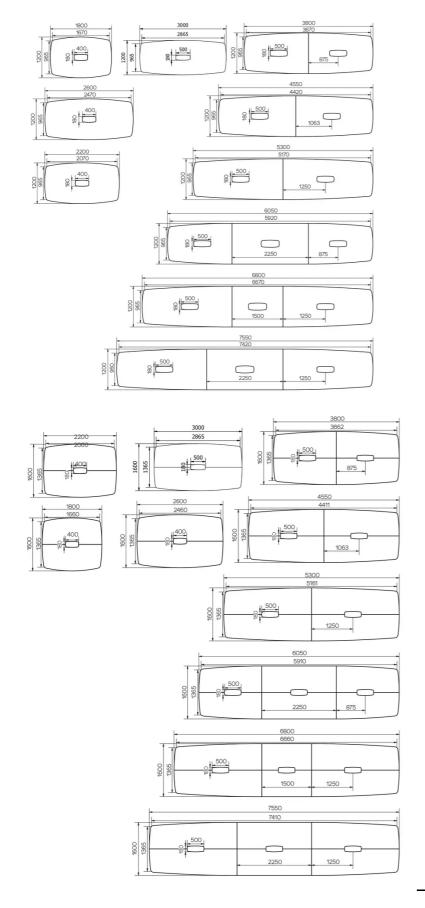

### **DIMENSIONS (CM)**

120x180 - 120x220 - 120x260 - 120x305 - 120x380 - 120x455 - 120x530 - 120x605 - 120x680 - 120x755cm 160x180 - 160x220 - 160x260 - 160x305 - 160x380 - 160x455 - 160x530 - 160x605 - 160x680 - 160x755cm

# TRAVA TO600

WHICH SIZE?