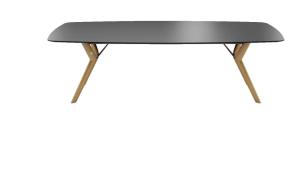

# TRAVA TO600

(TRAVA CONF I-05 -TOP)

#### **TYPE**

Meeting table, total height 76cm.

#### **TABLETOP**

Top in MDF 30mm with a 0.9mm in FENIX NTM® layer veneer

The beveled edge, as well as the underside of the table top are lacquered in a color matching the color of the Fenix decor.

#### **FEET**

Depending on the size of the table there are 3 types of feet

Regardless of their position, feet are always in solid oak and equipped with adjustable WAGNER® glides.

Metal frame in steel wire Ø12 mm. The color of this metal structure is at your choice, among our range of metal colors.