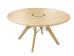

# TRAVA TO710

(TRAVA CONF M-01+TOP)

## DIMENSIONS (CM)

Ø135cm - Ø160cm - Ø180cm - Ø200cm