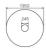

For technical reasons, the position of the top access is predefined according to the size of the table and cannot therefore be modified.

Small rubber feet are attached to the lid.

Depending on the size of the table, there will be either 1, 2 or 3 tops access (with 6 or 8 positions)