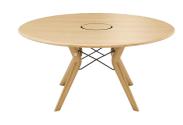

# TRAVA TO710

(TRAVA CONF M-01+TOP)

#### TYPE

Meeting table, total height 76cm

#### TABLETOP

30mm thick Top exclusively in solid oak, with "soft touch" edge, available in all shades of oak.

#### EEE1

Depending on the size of the table there are 3 types of feet.

Regardless of their position, feet are always in solid oak and equipped with adjustable WAGNER® glides.

Metal frame in steel wire  $\emptyset$ 12 mm. The color of this metal structure is at your choice, among our range of metal colors.