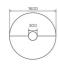

$\emptyset$ 12 mm. The color of this metal structure is at your choice, among our range of metal colors.

#### SPECIAL FEATURES

For technical reasons, the table top can be supplied in several parts to fixed together. Depending on the size, the top can be made up of 2, 4 or even 6 different parts. When a table top is made up of several parts, these are screwed together from underneath the table to form the complete tray.

For technical reasons, the position of the top access is predefined according to the size of the table and cannot therefore be modified.

Small rubber feet are attached to the lid.

Depending on the size of the table, there will be either 1, 2 or 3 tops access (with 6 or 8 positions)

## DIMENSIONS (CM)

Ø135cm - Ø160cm - Ø180cm - Ø200cm

# mobitec

WEIGHT & PACKAGING









# mobitec