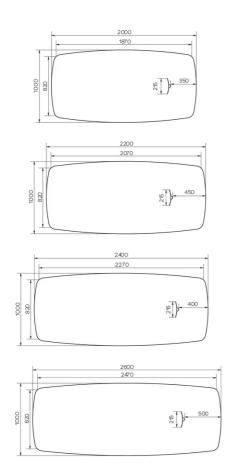

# DIMENSIONS (CM)

100x200 - 100x220 - 100x240 - 100x260cm

# TRAVA T1400 WHICH SIZE?

WEIGHT & PACKAGING