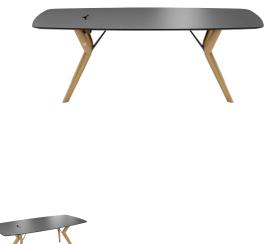

(TRAVA MANAGER I-05 +TOP)

# DESIGN

Vincent Dejonghe

LABEL

MOBITEC labelled product

# TYPE

Manager Desk, total height 76cm.

#### FEET

The feet are always in solid oak and equipped with adjustable WAGNER® glides.

Metal frame in steel wire Ø12 mm. The color of this metal structure is at your choice, among our range of metal colors.

#### SPECIAL FEATURES

As standard, the "Manager-Desk" is equipped with a cutout in the table top to pass the cables. The connection box allowing to come up to 4 sockets can be connected either on the left or on the right.

# TABLETOP

Top in MDF 30mm with a 0.9mm in FENIX NTM<sup>®</sup> layer veneer.

The beveled edge, as well as the underside of the table top are lacquered in a color matching the color of the Fenix decor.

#### EXTENSION(S)

This version is always without extension.