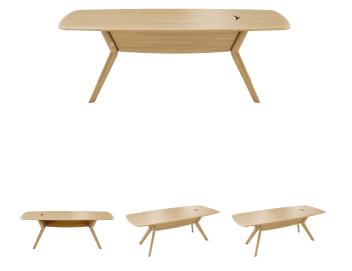

## TRAVA T1511

(TRAVA MANAGER I-01 +TOP/PANEL)

#### DESIGN

Vincent Dejonghe

LABEL

MOBITEC labelled product

TYPE

Manager Desk, total height 76cm.

#### FEET

The feet are always in solid oak and equipped with adjustable WAGNER® glides. Metal frame in steel wire Ø12 mm. The color of this metal

structure is at your choice, among our range of metal colors.

#### SPECIAL FEATURES

As standard, the "Manager-Desk" is equipped with a cutout in the table top to pass the cables. The connection box allowing to come up to 4 sockets can be connected either on the left or on the right.

This Manager-Desk version has a courtesy screen, made in the same material and color as the table top.