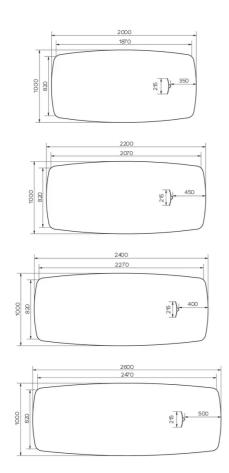

#### DIMENSIONS (CM)

100x200 - 100x220 - 100x240 - 100x260cm

### TRAVA T1511 WHICH SIZE?

WEIGHT & PACKAGING