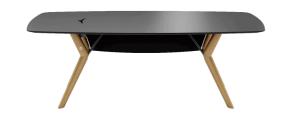

#### **TYPE**

Manager Desk, total height 76cm.

### **TABLETOP**

Top in MDF 30mm with a 0.9mm in FENIX NTM® layer veneer

The beveled edge, as well as the underside of the table top are lacquered in a color matching the color of the Fenix decor

#### FEET

The feet are always in solid oak and equipped with adjustable WAGNER® glides.

Metal frame in steel wire Ø12 mm. The color of this metal structure is at your choice, among our range of metal colors.

#### **SPECIAL FEATURES**

As standard, the "Manager-Desk" is equipped with a cutout in the table top to pass the cables. The connection box allowing to come up to 4 sockets can be connected either on the left or on the right.

This Manager-Desk version has a courtesy screen, made in the same material and color as the table top.