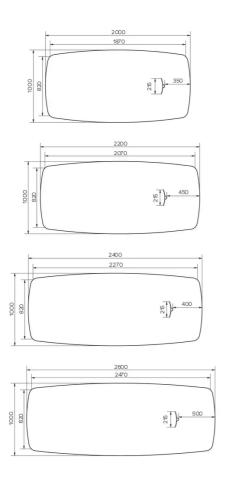

### **DIMENSIONS (CM)**

100x200 - 100x220 - 100x240 - 100x260cm

## WHICH SIZE?