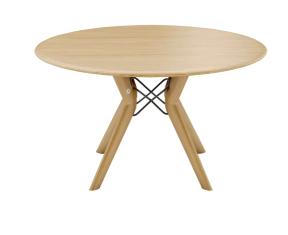

# TRAVA T1900

(TRAVA DINING M-01-TOP)

### **DESIGN**

Vincent Dejonghe

#### **TYPE**

Dining table, total height 76cm.

#### **TABLETOP**

30mm thick Top exclusively in solid oak, with "soft touch" edge, available in all shades of oak.

#### FEET

The feet are always in solid oak and equipped with adjustable WAGNER® glides.

Metal frame in steel wire Ø12 mm. The color of this metal structure is at your choice, among our range of metal colors.