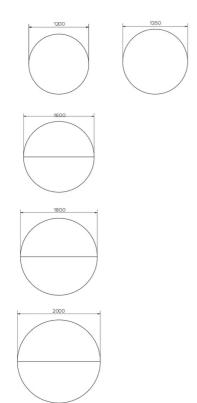

## **DIMENSIONS (CM)**

Ø120cm - Ø135cm - Ø160cm - Ø180cm - Ø200cm

# **TRAVA T1900**

WHICH SIZE?

**WEIGHT & PACKAGING** 