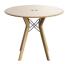

## TABLETOP

Top in solid oak (E) or rustical oak (W), with ,soft touch" edge, available in all shades of our general Mobitec collection. Rustical oak optionally available with open or closed knotholes.

# FEET

The feet are always in solid oak and equipped with adjustable WAGNER® glides.

Metal frame in steel wire  $\emptyset$ 12 mm. The color of this metal structure is at your choice, among our range of metal colors.

## DIMENSIONS (CM)

Ø120cm