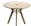

## TABLETOP

Top in solid oak (E) or rustical oak (W), with ,soft touch" edge, available in all shades of our general Mobitec collection. Rustical oak optionally available with open or closed knotholes.

# FEET

The feet are always in solid oak and equipped with adjustable WAGNER® glides.

Metal frame in steel wire  $\emptyset$ 12 mm. The color of this metal structure is at your choice, among our range of metal colors.

## DIMENSIONS (CM)

Ø120cm