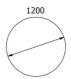

Vincent Dejonghe

#### **LABEL**

MOBITEC labelled product

#### **TYPE**

Meeting table, total height 95cm.

#### **TABLETOP**

Top in MDF 30mm with a 0.9mm in FENIX NTM® layer veneer.

The beveled edge, as well as the underside of the table top are lacquered in a color matching the color of the Fenix decor.

#### **EXTENSION(S)**

This version is always without extension.

#### **FEET**

The feet are always in solid oak and equipped with adjustable WAGNER® glides.

Metal frame in steel wire Ø12 mm. The color of this metal structure is at your choice, among our range of metal colors.

#### **SPECIAL FEATURES**

## **SECURITY**

Our tables are heavy and require two people to assemble or move them.

# **DIMENSIONS (CM)**

Ø120cm



# **TRAVA T2500**

WHICH SIZE?

**WEIGHT & PACKAGING**