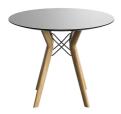

#### **TYPE**

Meeting table, total height 95cm.

#### **TABLETOP**

Top in MDF 30mm with a 0.9mm in FENIX NTM® layer veneer.

The beveled edge, as well as the underside of the table top are lacquered in a color matching the color of the Fenix decor.

#### **FEET**

The feet are always in solid oak and equipped with adjustable WAGNER® glides.

Metal frame in steel wire Ø12 mm. The color of this metal structure is at your choice, among our range of metal colors.