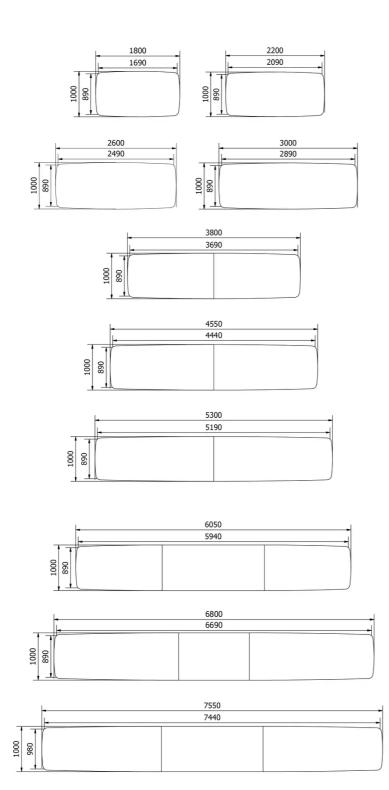

#### DIMENSIONS (CM)

100x180 - 100x220 - 100x260 - 100x300 - 100x380 - 100x455 - 100x530 - 100x605 - 100x680 - 100x755cm

### TRAVA T2700 WHICH SIZE?

WEIGHT & PACKAGING