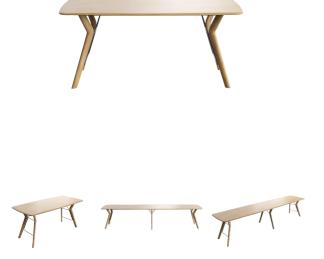

#### TABLETOP

30mm thick Top exclusively in solid oak, with "soft touch" edge, available in all shades of oak.

#### DESIGN

Vincent Dejonghe

LABEL

MOBITEC labelled product

TYPE

Meeting table, total height 95cm.

#### FEET

Depending on the size of the table there are 3 types of feet.

Regardless of their position, feet are always in solid oak and equipped with adjustable WAGNER® glides.

Metal frame in steel wire Ø12 mm. The color of this metal structure is at your choice, among our range of metal colors.

#### SPECIAL FEATURES

For technical reasons, the table top can be supplied in several parts to fixed together.

Depending on the size, the top can be made up of 2, 4 or even 6 different parts.

When a table top is made up of several parts, these are screwed together from underneath the table to form the complete tray.

#### DIMENSIONS (CM)

100x180 - 100x220 - 100x260 - 100x300 - 100x380 - 100x455 - 100x530 - 100x605 - 100x680 - 100x755cm