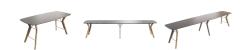

#### SPECIAL FEATURES

For technical reasons, the table top can be supplied in several parts to fixed together.

Depending on the size, the top can be made up of 2, 4 or even 6 different parts.

When a table top is made up of several parts, these are screwed together from underneath the table to form the complete tray.

### DIMENSIONS (CM)

100x140 - 100x180 - 100x220 - 100x260 - 100x300 - 100x380 - 100x455 - 100x530 - 100x605 - 100x680 - 100x755cm