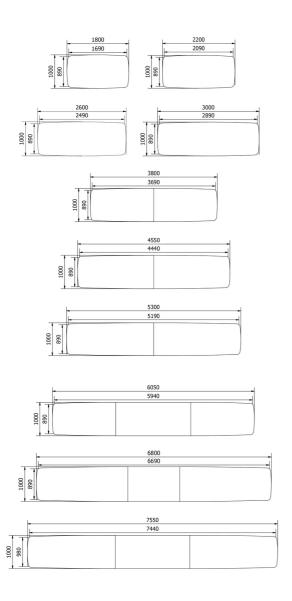

### DIMENSIONS (CM)

100x140 - 100x180 - 100x220 - 100x260 - 100x300 - 100x380 - 100x455 - 100x530 - 100x605 - 100x680 - 100x755cm