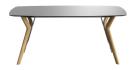

#### TYPE

Meeting table, total height 95cm.

#### TABLETOP

Top in MDF 30mm with a 0.9mm in FENIX NTM® layer veneer.

The beveled edge, as well as the underside of the table top are lacquered in a color matching the color of the Fenix decor.

#### FEE1

Depending on the size of the table there are 2 types of feet.

Regardless of their position, feet are always in solid oak and equipped with adjustable WAGNER® glides.

Metal frame in steel wire  $\emptyset$ 12 mm. The color of this metal structure is at your choice, among our range of metal colors.