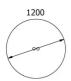

#### **SPECIAL FEATURES**

**DIMENSIONS (CM)** 

Ø120cm

# TRAVA T3212

WHICH SIZE?

**WEIGHT & PACKAGING** 