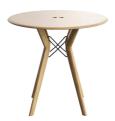

# TRAVA T3212

(TRAVA MEET M-01 +TOP H110)

#### **TYPE**

Meeting table, total height 110cm.

#### **TABLETOP**

Top in solid oak (E) or rustical oak (W), with ,soft touch" edge, available in all shades of our general Mobitec collection. Rustical oak optionally available with open or closed knotholes.

#### FEET

The feet are always in solid oak and equipped with adjustable WAGNER® glides.

Metal frame in steel wire Ø12 mm. The color of this metal structure is at your choice, among our range of metal colors.

#### **SPECIAL FEATURES**

**DIMENSIONS (CM)** 

Ø120cm