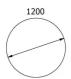

ESIGN**

Vincent Dejonghe

#### **LABEL**

MOBITEC labelled product

#### **TYPE**

Meeting table, total height 110cm.

# **TABLETOP**

Top in MDF 30mm with a 0.9mm in FENIX NTM® layer veneer.

The beveled edge, as well as the underside of the table top are lacquered in a color matching the color of the Fenix decor.

#### **EXTENSION(S)**

This version is always without extension.

#### **FEET**

The feet are always in solid oak and equipped with adjustable WAGNER® glides.

Metal frame in steel wire Ø12 mm. The color of this metal structure is at your choice, among our range of metal colors.

#### **SPECIAL FEATURES**

# **SECURITY**

Our tables are heavy and require two people to assemble or move them.

# **DIMENSIONS (CM)**

Ø120cm



# TRAVA T3300

WHICH SIZE?

**WEIGHT & PACKAGING**