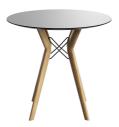

#### **TYPE**

Meeting table, total height 110cm.

# **TABLETOP**

Top in MDF 30mm with a 0.9mm in FENIX NTM® layer veneer.

The beveled edge, as well as the underside of the table top are lacquered in a color matching the color of the Fenix decor.

#### **FEET**

The feet are always in solid oak and equipped with adjustable WAGNER® glides.

Metal frame in steel wire Ø12 mm. The color of this metal structure is at your choice, among our range of metal colors.