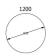

SIGN

Vincent Dejonghe

MOBITEC labelled product

TYPE

Meeting table, total height 110cm.



### TABLETOP

Top in MDF 30mm with a 0.9mm in FENIX NTM® layer veneer.

The beveled edge, as well as the underside of the table top are lacquered in a color matching the color of the Fenix decor.

#### EXTENSION(S)

This version is always without extension.

FEET

The feet are always in solid oak and equipped with adjustable WAGNER® glides. Metal frame in steel wire Ø12 mm. The color of this metal structure is at your choice, among our range of metal colors.

table an of 56mr power s Cable cl

SPECIAL

For tech

Referen

- 926.00
- 926.00
- 520.0
- 926.01

We also outlets

• 375.10

## DIMENSIONS (CM)

Ø120cm

# mobitec

Mobitec, Mobitec Systems SA, Stockbergerweg 11, 4700 Eupen, info@mobitec.be



WEIGHT & PACKAGING

mobitec

Mobitec, Mobitec Systems SA, Stockbergerweg 11, 4700 Eupen, info@mobitec.be