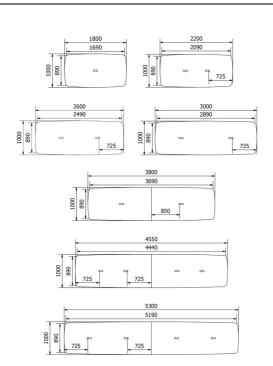

# DIMENSIONS (CM)

100x140 - 100x180 - 100x220 - 100x260 - 100x300 - 100x380 - 100x455 - 100x530 - 100x605 - 100x680 - 100x755cm