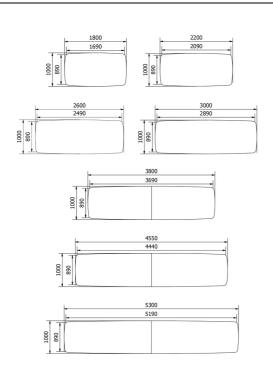

### DIMENSIONS (CM)

100x140 - 100x180 - 100x220 - 100x260 - 100x300 - 100x380 - 100x455 - 100x530 - 100x605 - 100x680 - 100x755cm