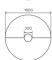

Meeting table, total height 76cm.

#### TABLETOP

Top in solid oak (E) or rustical oak (W), with ,soft touch" edge, available in all shades of our general Mobitec collection. Rustical oak optionally available with open or closed knotholes.

### EXTENSION(S)

This version is always without extension.

#### FEET

The feet are always in solid oak and equipped with adjustable WAGNER® glides.

Metal frame in steel wire  $\emptyset$ 12 mm. The color of this metal structure is at your choice, among our range of metal colors.

For tech table an on the s can cho Bachma by the c

Cable cl

4-way p 912.1515 333.223

333.221

3-way p

## DIMENSIONS (CM)

Ø135cm - Ø160cm - Ø180cm - Ø200cm

# mobitec

Mobitec, Mobitec Systems SA, Stockbergerweg 11, 4700 Eupen, info@mobitec.be

WEIGHT & PACKAGING