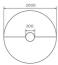

Meeting table, total height 76cm.

#### TABLETOP

Top in solid oak (E) or rustical oak (W), with ,soft touch" edge, available in all shades of our general Mobitec collection. Rustical oak optionally available with open or closed knotholes.

### EXTENSION(S)

This version is always without extension.

#### FEET

The feet are always in solid oak and equipped with adjustable WAGNER® glides.

Metal frame in steel wire  $\emptyset$ 12 mm. The color of this metal structure is at your choice, among our range of metal colors.

For tech table an on the s can cho Bachma by the c

Cable cl

4-way p 912.1515 333.223

333.221

3-way p

## DIMENSIONS (CM)

Ø135cm - Ø160cm - Ø180cm - Ø200cm

# mobitec

Mobitec, Mobitec Systems SA, Stockbergerweg 11, 4700 Eupen, info@mobitec.be

WEIGHT & PACKAGING