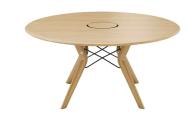

## TRAVA T3913

(TRAVA CONF M-01 +TOP BACHMANN)

#### TVPF

Meeting table, total height 76cm.

#### TABLETOP

Top in solid oak (E) or rustical oak (W), with ,soft touch" edge, available in all shades of our general Mobitec collection. Rustical oak optionally available with open or closed knotholes.

### EXTENSION(S)

This version is always without extension.

#### FEET

The feet are always in solid oak and equipped with adjustable WAGNER® glides.

Metal frame in steel wire  $\emptyset$ 12 mm. The color of this metal structure is at your choice, among our range of metal colors.