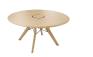

## TRAVA T3913

(TRAVA CONF M-01 +TOP BACHMANN)

#### TVPF

Meeting table, total height 76cm.

#### TABLETOP

Top in solid oak (E) or rustical oak (W), with ,soft touch" edge, available in all shades of our general Mobitec collection. Rustical oak optionally available with open or closed knotholes.

### EXTENSION(S)

This version is always without extension.

#### FEET

The feet are always in solid oak and equipped with adjustable WAGNER® glides.

Metal frame in steel wire  $\emptyset$ 12 mm. The color of this metal structure is at your choice, among our range of metal colors.