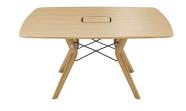

#### DESIGN

Vincent Dejonghe

LABEL

MOBITEC labelled product

TYPE

Meeting table, total height 76cm.

### TABLETOP

Top in solid oak (E) or rustical oak (W), with ,soft touch" edge, available in all shades of our general Mobitec collection. Rustical oak optionally available with open or closed knotholes.

### FEET

The feet are always in solid oak and equipped with adjustable WAGNER® glides. Metal frame in steel wire Ø12 mm. The color of this metal structure is at your choice, among our range of metal colors.