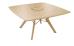

For tech table an on the s can cho Bachma by the c Cable cl

SPECIAL

Referen 4-way p

912.1515

333.223 333.221

3-way p 333.100

DIMENSIONS (CM)

135x135cm - 160x160cm