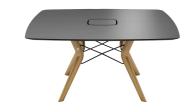

# TRAVA T4213

(TRAVA CONF I-05 +TOP BACHMANN)

#### TVPF

Meeting table, total height 76cm.

### TABLETOP

Top in MDF 30mm with a 0.9mm in FENIX NTM® layer veneer.

The beveled edge, as well as the underside of the table top are lacquered in a color matching the color of the Fenix decor.

#### FEET

The feet are always in solid oak and equipped with adjustable WAGNER® glides.

Metal frame in steel wire  $\emptyset$ 12 mm. The color of this metal structure is at your choice, among our range of metal colors.