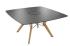

# TRAVA T4213

(TRAVA CONF I-05 +TOP BACHMANN)

#### TVPF

Meeting table, total height 76cm.

### TABLETOP

Top in MDF 30mm with a 0.9mm in FENIX NTM® layer veneer.

The beveled edge, as well as the underside of the table top are lacquered in a color matching the color of the Fenix decor.

#### FEET

The feet are always in solid oak and equipped with adjustable WAGNER® glides.

Metal frame in steel wire  $\emptyset$ 12 mm. The color of this metal structure is at your choice, among our range of metal colors.